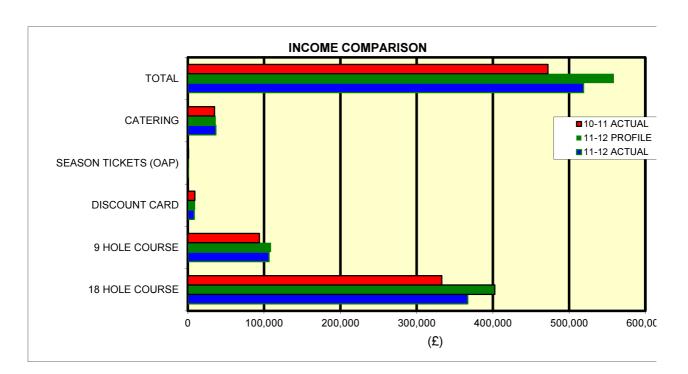

| KEY PERFORMANCE INDICATORS |              |               |              |              |               |  |  |
|----------------------------|--------------|---------------|--------------|--------------|---------------|--|--|
|                            | INCOME       |               |              |              | USAGE         |  |  |
|                            | 11-12 ACTUAL | 11-12 PROFILE | 10-11 ACTUAL | 11-12 ACTUAL | 11-12 PROFILE |  |  |
| 18 HOLE COURSE             | 367,142      | 402,534       | 333,071      | 29,533       | 32,032        |  |  |
| 9 HOLE COURSE              | 106,369      | 109,094       | 93,781       | 20,771       | 21,405        |  |  |
| DISCOUNT CARD              | 8,279        | 9,551         | 9,238        | 351          | 400           |  |  |
| SEASON TICKETS (OAP)       | 567          | 1,000         | 983          | 4            | 8             |  |  |
| CATERING                   | 36,635       | 36,635        | 35,113       | N/A          | N/A           |  |  |
| TOTAL                      | 518,992      | 558,814       | 472,186      | 50,659       | 53,845        |  |  |